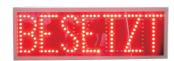

## STREET AND PARKING INFORMATION DISPLAYS

Big led-infodisplay for truck drivers: 4x2,5m, +/- 12m pole Austrians most modern car park for trucks in the city of Linz. Fully automatically informations for the waiting truck drivers