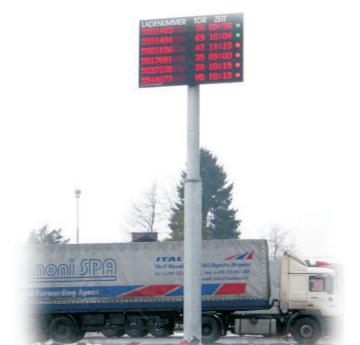

## STREET AND PARKING INFORMATION DISPLAYS

Big led-infodisplay for truck drivers: 4x2,5m, +/- 12m pole Austrians most modern car park for trucks in the city of Linz. Fully automatically informations for the waiting truck drivers