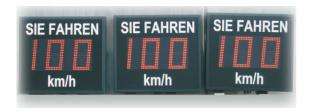

We produce also for communities displays for mounting cross over the street, for using as city-information display. There also traffic informations can be shown.

Most of them are controlled by GSM-modem and are used for actual city- and traffic information.