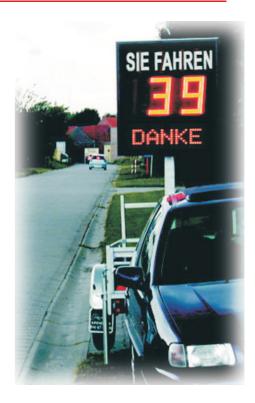

## STREET AND PARKING INFORMATION DISPLAYS

Big led-infodisplay for truck drivers: 4x2,5m, +/- 12m pole Austrians most modern car park for trucks in the city of Linz. Fully automatically informations for the waiting truck drivers