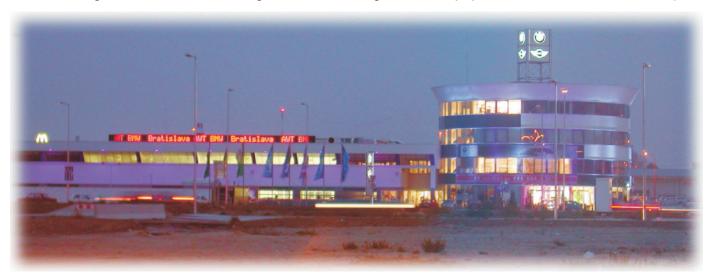

80cm character height, mounted on a roof

Perfect readable under direct sunlight!

Mobile used ledsign, 6 units each 3m, to use as single units or one 18m long information display

25m long, 600mm characters, BMW-headquater in Bratislava