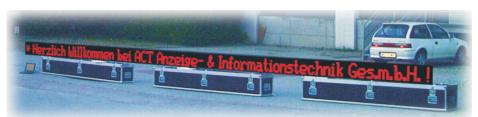

Austrian longest single-line ledsign, in total 51m long housing

18m curved display, 200mm characters, opera house Zurich/Switzerland

We have also for your application the right solution. Our large assortment is your advantage - be well-advised by us!