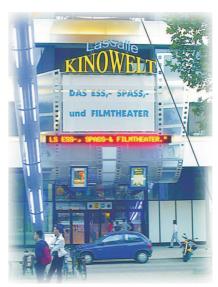

## **ACT SINGLE LINE OUTDOOR LED SIGNS**

Possible to display date, time, temp., counters ...

ACT outdoor single line displays offer you one text line with a character height of 30 to 800mm in every length you want.

All messages can be programmed with our user-friendly software.

ACT not only offers you a standard range of products, but also specials and turn-key projects.

These displays are very practical and efficient for announcing special offers, events, promotions, topical news .... Via these solid displays you can create eyecatching and dynamic messages. These solid displays resist all weather conditions. The brightness intensity can be dimmed in 256 steps according to the daylight level. With an optional sensor you can also show the actual temperature.