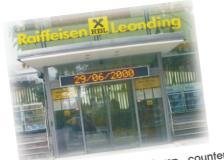

## **ACT SINGLE LINE OUTDOOR LED SIGNS**

Possible to display date, time, temp., counters ...

ACT outdoor single line displays offer you one text line with a character height of 30 to 800mm in every length you want.

All messages can be programmed with our user-friendly software.

ACT not only offers you a standard range of products, but also specials and turn-key projects.

These displays are very practical and efficient for announcing special offers, events, promotions, topical news .... Via these solid displays you can create eyecatching and dynamic messages. These solid displays resist all weather conditions. The brightness intensity can be dimmed in 256 steps according to the daylight level. With an optional sensor you can also show the actual temperature.