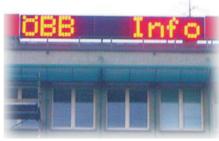

## **ACT SINGLE LINE OUTDOOR LED SIGNS**

Possible to display date, time, temp., counters ...

ACT outdoor single line displays offer you one text line with a character height of 30 to 800mm in every length you want.

All messages can be programmed with our user-friendly software.

ACT not only offers you a standard range of products, but also specials and turn-key projects.

These displays are very practical and efficient for announcing special offers, events, promotions, topical news .... Via these solid displays you can create eyecatching and dynamic messages. These solid displays resist all weather conditions. The brightness intensity can be dimmed in 256 steps according to the daylight level. With an optional sensor you can also show the actual temperature.