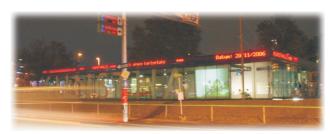

Austrian longest single-line ledsign, in total 51m long housing

18m curved display, 200mm characters, opera house Zurich/Switzerland

We have also for your application the right solution. Our large assortment is your advantage - be well-advised by us!