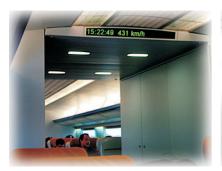

Very long led displays, around a lot of corners

Custom-made passenger info displays for the Transrapid trains to Shanghai 100mm char., lenght 2-8m, for the CEBIT-exhibition/Germany

We have also for your application the right solution. Our large assortment is your advantage - be well-advised by us!