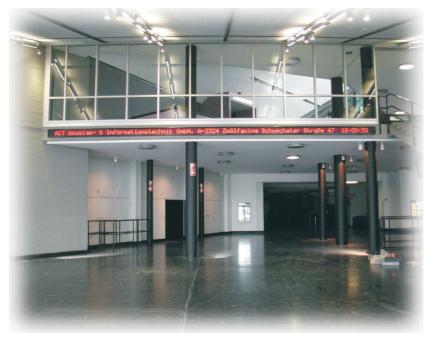

## **ACT SINGLE LINE INDOOR LED SIGNS**

These displays are very practical and efficient for announcing special offers, events, promotions, topical news ... . Via these solid displays you can create eyecatching and dynamic messages. We produce our indoor ledsigns as single colour or multi colour version. Also high bright versions instead of normal brightness can be delivered.

ACT indoor single line displays offer you one text line with a character height of 18 to 800mm in every length you want.

All messages can be programmed with our user-friendly software.

ACT not only offers you a standard range of products, but also specials and turn-key projects.