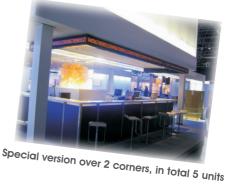

Very long led displays, around a lot of corners

Custom-made passenger info displays for the Transrapid trains to Shanghai 100mm char., lenght 2-8m, for the CEBIT-exhibition/Germany

We have also for your application the right solution. Our large assortment is your advantage - be well-advised by us!