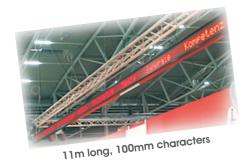

Very long led displays, around a lot of corners

Custom-made passenger info displays for the Transrapid trains to Shanghai 100mm char., lenght 2-8m, for the CEBIT-exhibition/Germany

We have also for your application the right solution. Our large assortment is your advantage - be well-advised by us!