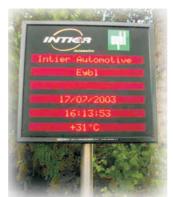

"Proline Ultra" series mounted on a metal pol

ACT outdoor multi line displays offer you multiple text lines with a character height of 30 to 800mm in every number of lines and length you want.

Different led colours (red, yellow, pure-green, blue, white) possible.