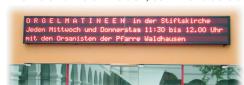

"Proline Ultra" series mounted on a metal pol

ACT outdoor multi line displays offer you multiple text lines with a character height of 30 to 800mm in every number of lines and length you want.

Different led colours (red, yellow, pure-green, blue, white) possible.