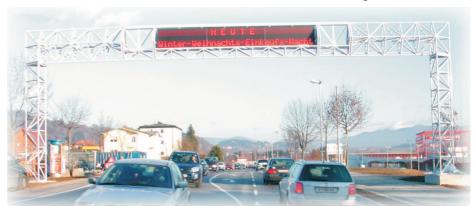

All messages can be programmed with our user-friendly software.

ACT not only offers you a standard range of products, but also specials and turn-key projects.

1,5m long, 80mm characters

7m wide, 250mm char., 2 lines, mounted cross over the street, used as city information system, controlled by GSM-modem