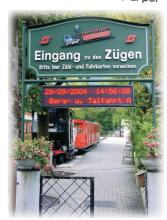

## **MULTI LINE OUTDOOR LED SIGNS**

Infopoint with flowerpot, 80mm characters

Security of the sec

"Proline Ultra" Totem-version, 33mm characters

Rel. foundation Waldhausen: 5m long, 100mm char.

ACT outdoor multi line displays offer unlimited possibilities for announcing all kinds of informations. Via these displays you can create efficiently eye-catching and dynamic messages using multiple text lines. These solid displays resist all weather conditions. The brightness intensity can be dimmed in 256 steps according to the daylight level. With an optional sensor you can also show the actual temperature.