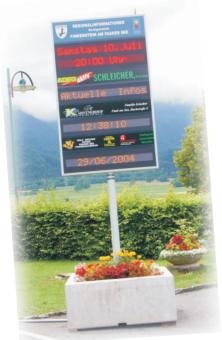

## **MULTI LINE OUTDOOR LED SIGNS**

Infopoint with flowerpot, 80mm characters

Security of the sec

"Proline Ultra" Totem-version, 33mm characters

Rel. foundation Waldhausen: 5m long, 100mm char.

ACT outdoor multi line displays offer unlimited possibilities for announcing all kinds of informations. Via these displays you can create efficiently eye-catching and dynamic messages using multiple text lines. These solid displays resist all weather conditions. The brightness intensity can be dimmed in 256 steps according to the daylight level. With an optional sensor you can also show the actual temperature.