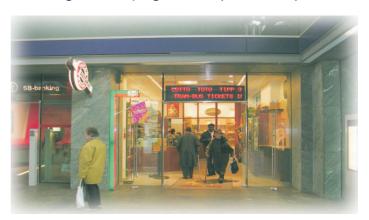

## **MULTI LINE INDOOR LED SIGNS**

Totem version with 30mm char.

^ Famous Salzburg Festival: subtitle led displays

ACT indoor multi line displays offer unlimited possibilities for announcing all kinds of informations. Via these displays you can create efficiently eye-catching and dynamic messages using multiple text lines. We produce our indoor ledsigns as single colour or multi colour version. Also high bright versions instead of normal brightness can be delivered.