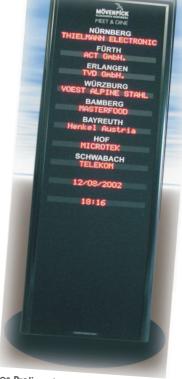

Special edition, highgrade steel housing >

Series Proline, totem model with 10 lines

ICT-Tower Vienna: "Proline" model with 23 lines / 2260 characters

Main station Graz, 100mm characters, 2 lines

Convention center St. Johann, 4 lines, complete 60 char. per line, 50mm