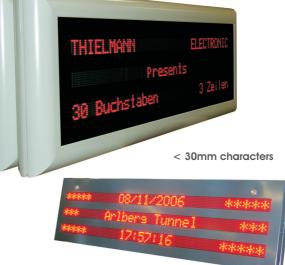

## **MULTI LINE INDOOR LED SIGNS**

Totem version with 30mm char.

^ Famous Salzburg Festival: subtitle led displays

ACT indoor multi line displays offer unlimited possibilities for announcing all kinds of informations. Via these displays you can create efficiently eye-catching and dynamic messages using multiple text lines. We produce our indoor ledsigns as single colour or multi colour version. Also high bright versions instead of normal brightness can be delivered.