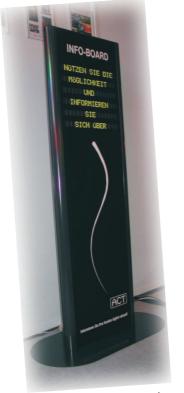

## **MULTI LINE INDOOR LED SIGNS**

Totem version with 30mm char.

^ Famous Salzburg Festival: subtitle led displays

ACT indoor multi line displays offer unlimited possibilities for announcing all kinds of informations. Via these displays you can create efficiently eye-catching and dynamic messages using multiple text lines. We produce our indoor ledsigns as single colour or multi colour version. Also high bright versions instead of normal brightness can be delivered.