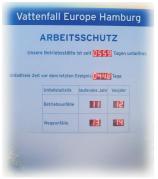

### **ACT** SAFETY DISPLAYS

Notifying employees about time since last major accident and statistic datas to increases their awareness of safety procedures.

ACT health- & safety displays for industrial areas can be tailored to suit requirements.

Beside the programmable parts, panels can be supplied to complement your safety sign with permanent lettering and your company logo.

Sicherheit Nr. 1 Safety 1st Tagen ohne unfallbedingte Ausfälle Unsere Partnerfirmen arbeiten seit: Tagen ohne unfallbedingte Ausfälle bisher maximum

Every size, for in- and outdoor use available ...

Actual safety informations readable for everyone ...

The PC software is personalised as well. The PC monitor shows the layout of the sign which makes the programming very user-friendly.

**Automatically** every day the counters for days without accident will be updated

in the sign without new sending from the PC.

These displays can be produced in every size, outdoor signs are readable under direct sun.

Der Methionin-Betrieb ist seit 0347 Tagen unfallfrei. Anzahl der Unfälle in diesem Jahr: U