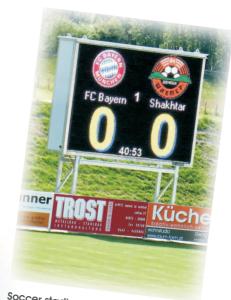

## ACT SPORT UND SCOREBOARDS

ACT sport and scoreboards can be tailored to suit requirements.

In addition to visualising the score, time and team names make it possible to convey publicity, player names and information of any kind.

Beside the programmable parts, panels can be supplied to complement your scorebaord with permanent lettering.

Soccer stadium Matrei, fullcolour videowall

Sport display to show score and playing time, solution for smaller clubs