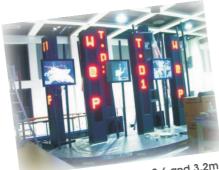

## <u>ACT LED PILLARS 1/2</u>

complete 12 led-pillars, 2,6 and 3,2m height, for an exhibition booth of the German Telekom

ACT - Led pillars are very practicabel and efficient for announcing special offers, next events, promotions, time, date ... Also as graphic or video-pillar available, many different version and pixel pitches.