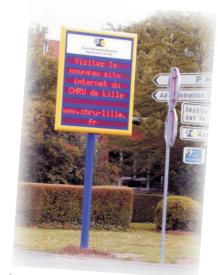

We produce also for communities displays for mounting cross over the street, for using as city-information display. There also traffic informations can be shown.

Most of them are controlled by GSM-modem and are used for actual city- and traffic information.

Infodisplays cross over all streets to the city of St. Veit a.d. Glan

We have also for your application the right solution. Our large assortment is your advantage - be well-advised by us!