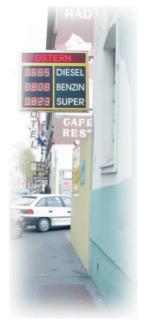

#### **ACT-PREISLED:**

Preisanzeigen für Tankstellen, in vielen Farben und Größen lieferbar.

#### **ACT-PRICELED:**

Price-displays for gasoline stations, many different sizes and colors possible.

## PRICE SIGNS FOR GASOLINE STATIONS

Digit heights of 140, 200, 260, 310 and 410mm are standard, number of sorts can be also only 1, we produce the displays as single or double side unit, with housing or without case for mount it in an other housing.

For mounting on a pol, on the wall...

We can deliver it with red, orange, yellow, blue, green or white leds.

ACT fuel price signs come in different digit sizes and colours. This allows you to visualise the exact prices quickly and easily at any time.