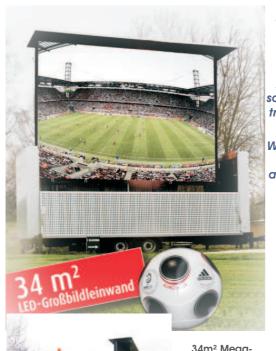

# FULLCOLOUR VIDEOLEDWALLS FOR MOBILE USE 1/2

34m<sup>2</sup> Mega-Videowall mobil on a trailer, perfect for public viewing

Hydraulically lifting, to turn, to bend ... maximal flexible usable

Videowall left and right

Mobile solutions for public viewing.

Fans are supplied with brilliant big pictures and videos, like everyone is placed "in the first row".

ACT is also your partner for mobile solutions. Wether videowalls on trucks, trailer, professional rental systems for stage using, removable ledwalls ...