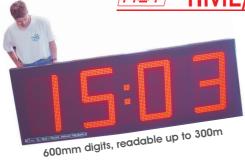

# **TIME/TEMPERATURE - LEDSIGNS**

Basically our displays are realized with about 3000mcd ultrabright AllnGaP II Leds for absolute good readable also under direct flat sunlight. The brightness intensity can be dimmed automatically with our optional dimmer in 256 steps.

They are showing alternating time and temperature, optional also the date.

We produce these signs as single or double side models in many different digit heights between 80mm and more than 1,8m (for readable up to 900m) ACT Time/Temperature Displays are equiped with an DCF receiver. This solution guarantees always a correct time information and realizes automatically the changing from wintertime to summertime and vice versa. The receiver communicates with the atomic clock in Frankfurt. Radio and television stations all over Europe use DCF as a time reference. As an option we can also deliver it with GPS instead of DCF for countries out of Europe or with 2 simple buttons to adjustable.

200mm digits, readable up to 100m

produced for Coca Cola Croatia, 800mm digits, readable up to 400m

260mm digits, readable up to 130m 600m

600mm digits, everyone is looking to this count down ...

120mm digits, readable up to 60m