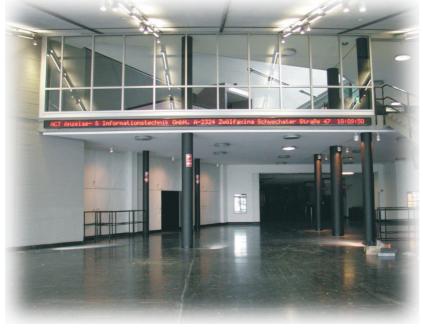

e, 8m long graphic ledsign with amber leds







144x16 pixel, monocolour red

## **ACT SINGLE LINE INDOOR LED SIGNS**



These displays are very practical and efficient for announcing special offers, events, promotions, topical news ... . Via these solid displays you can create eyecatching and dynamic messages. We produce our indoor ledsigns as single colour or multi colour version. Also high bright versions instead of normal brightness can be delivered.



ACT indoor single line displays offer you one text line with a character height of 18 to 800mm in every length you want.

All messages can be programmed with our user-friendly software.

ACT not only offers you a standard range of products, but also specials and turn-key projects.

Very long led displays, around a lot of corners















Custom-made passenger info displays for the Transrapid trains to Shanghai 100mm char., lenght 2-8m, for the CEBIT-exhibition/Germany

We have also for your application the right solution. Our large assortment is your advantage - be well-advised by us!

## **ACT SINGLE LINE OUTDOOR LED SIGNS**



Possible to display date, time, temp., counters ...

ACT outdoor single line displays offer you one text line with a character height of 30 to 800mm in every length you want.

All messages can be programmed with our user-friendly software.

ACT not only offers you a standard range of products, but also specials and turn-key projects.

These displays are very practical and efficient for announcing special offers, events, promotions, topical news ... . Via these solid displays you can creat