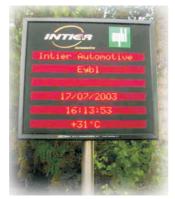

#### **ACT-INFOLED:**

Ein- und mehrzeilige Ledanzeigen werden von uns in jeder Größe produziert und informieren Ihre Kunden und Mitarbeiter stets auffällig und aktuell! Kurzinfo: Schriftgrößen: 18, 30, 50, 80, 100, 130, 200, 250, 310, 380, 450, 600, 800 oder 1030mm, mehrfarbig (rot/grün/gelb) oder einfarbig (in rot, gelb, grün, blau oder weiß), für innen oder außen (3000mcd/Led!), beliebig viele Zeilen, WIN95/98/NT-Software, Schnittstellen: RS232/422, Ethernet, potentialfreie Kontakte, GSM-Modem, auch als reine Uhrzeit/Temperatur-Anzeigen lieferbar.

### ACT-INFOLED:

We produce for you single and multiline displays in every size. These boards inform your customers and employers every day noticeable and topical! News flash: char. height: 18, 30, 50, 80, 100, 130, 200, 250, 310, 380, 450, 600, 800 or 1030mm, multicolor (red/green/amber) or monocolor (only red, yellow, green, blue or white), for indoor or outdoor (3000mcd/led!), any number of lines you want, WIN95/98/NT-software, interfaces: RS232/422, ethernet, potentialfree contacts, GSM-modem, also only as an time/temp-display available.