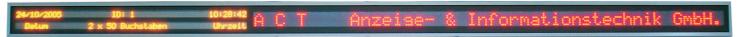

#### **ACT-INFOLED:**

Ein- und mehrzeilige Ledanzeigen werden von uns in jeder Größe produziert und informieren Ihre Kunden und Mitarbeiter stets auffällig und aktuell! Kurzinfo: Schriftgrößen: 18, 30, 50, 80, 100, 130, 200, 250, 310, 380, 450, 600, 800 oder 1030mm, mehrfarbig (rot/grün/gelb) oder einfarbig (in rot, gelb, grün, blau oder weiß), für innen oder außen (3000mcd/Led!), beliebig viele Zeilen, WIN95/98/NT-Software, Schnittstellen: RS232/422, Ethernet, potentialfreie Kontakte, GSM-Modem, auch als reine Uhrzeit/Temperatur-Anzeigen lieferbar.

### ACT-INFOLED:

We produce for you single and multiline displays in every size. These boards inform your customers and employers every day noticeable and topical! News flash: char. height: 18, 30, 50, 80, 100, 130, 200, 250, 310, 380, 450, 600, 800 or 1030mm, multicolor (red/green/amber) or monocolor (only red, yellow, green, blue or white), for indoor or outdoor (3000mcd/led!), any number of lines you want, WIN95/98/NT-software, interfaces: RS232/422, ethernet, potentialfree contacts, GSM-modem, also only as an time/temp-display available.