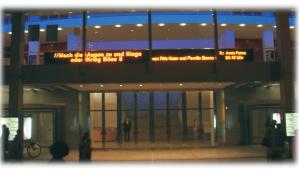

## **MULTI LINE INDOOR LED SIGNS**

INFO-BOARD

NOTZEN SIE DIE

MAGLICHKEIT

UND

INFORMIEREN

SIE

SICH OBER

ACT indoor multi line displays offer unlimited possibilities for announcing all kinds of informations. Via these displays you can create efficiently eye-catching and dynamic messages using multiple text lines. We produce our indoor ledsigns as single colour or multi colour version. Also high bright versions instead of normal brightness can be delivered.

Series Proline, totem model with 10 lines

ICT-Tower Vienna: "Proline" model with 23 lines / 2260 characters

^ Famous Salzburg Festival: subtitle led displays VMuseum of toys, Nürnberg

ACT indoor multi line displays offer you multiple text lines with a character height of 18 to 800mm in every number of lines and length you want.