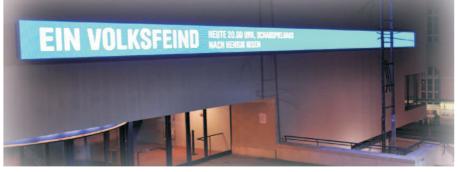

## **ACT SINGLE LINE INDOOR LED SIGNS**

These displays are very practical and efficient for announcing special offers, events, promotions, topical news ... . Via these solid displays you can create eyecatching and dynamic messages. We produce our indoor ledsigns as single colour or multi colour version. Also high bright versions instead of normal brightness can be delivered.

ACT indoor single line displays offer you one text line with a character height of 18 to 800mm in every length you want.

All messages can be programmed with our user-friendly software.

ACT not only offers you a standard range of products, but also specials and turn-key projects.