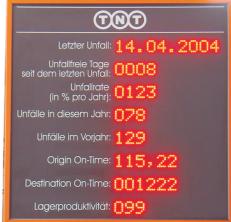

### **ACT** SAFETY DISPLAYS

Notifying employees about time since last major accident and statistic datas to increases their awareness of safety procedures.

ACT health- & safety displays for industrial areas can be tailored to suit requirements.

Beside the programmable parts, panels can be supplied to complement your safety sign with permanent lettering and your company logo.

Sicherheit Nr. 1 Safety 1st Tagen ohne unfallbedingte Ausfälle Unsere Partnerfirmen arbeiten seit: Tagen ohne unfallbedingte Ausfälle bisher maximum

Every size, for in- and outdoor use available ...

Actual safety informations readable for everyone ...

The PC software is personalised as well. The PC monitor shows the layout of the sign which makes the programming very user-friendly.

**Automatically** every day the counters for days without accident will be updated

in the sign without new sending from the PC.

These displays can be produced in every size, outdoor signs are readable under direct sun.