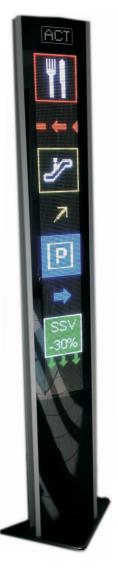

# ACT LED PILLARS 2/2

Smart stunning solution

A class of it's own

Fashionable & portable!

New possibility to inform space-saving and eye-catching.

Fast to relocate!

Very flexible, also ideal to use directly at point of sale.

Stylish welcome! The first impression is important.

New generation, follower of the legendary "Infomaster" model!

**State of the art:** 16,7 Mio. splendid colors, moving top-class advertising and information. Specially the extraordinary design is a big eye-catcher. Noble impression with slightly curved front- and rear-side.