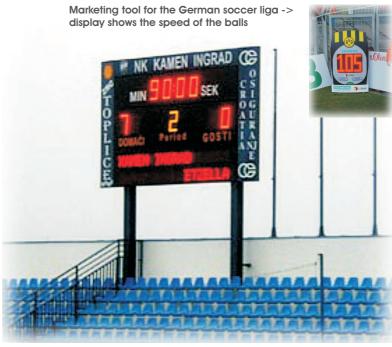

## ACT SPORT UND SCOREBOARDS

ACT sport and scoreboards can be tailored to suit requirements.

In addition to visualising the score, time and team names make it possible to convey publicity, player names and information of any kind.

Beside the programmable parts, panels can be supplied to complement your scorebaord with permanent lettering.

Soccer stadium Matrei, fullcolour videowall

Sport display to show score and playing time, solution for smaller clubs