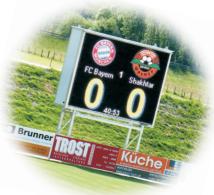

## ACT SPORT UND SCOREBOARDS

ACT sport and scoreboards can be tailored to suit requirements.

In addition to visualising the score, time and team names make it possible to convey publicity, player names and information of any kind.

Beside the programmable parts, panels can be supplied to complement your scorebaord with permanent lettering.

Soccer stadium Matrei, fullcolour videowall

Sport display to show score and playing time, solution for smaller clubs