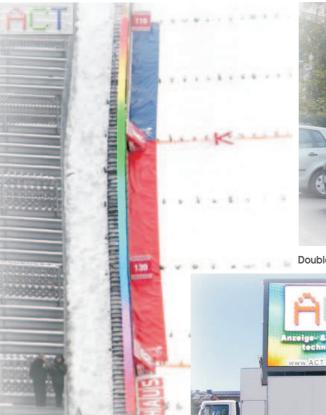

Double-sided video-advertising during driving on the streets of Bukarest/Romania

Innovative: 31m long videosign directly mounted along the mounting hill to show online the "best to beat" flag. Produced for the World cup ski jumping event "Four Hills Tournament." 15 cabinets, also for advertising using as 16:9 led videowall.