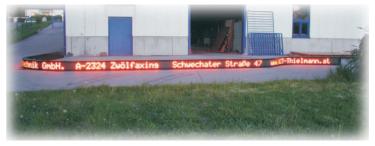

Very long led displays, around a lot of corners

Custom-made passenger info displays for the Transrapid trains to Shanghai 100mm char., lenght 2-8m, for the CEBIT-exhibition/Germany

We have also for your application the right solution. Our large assortment is your advantage - be well-advised by us!