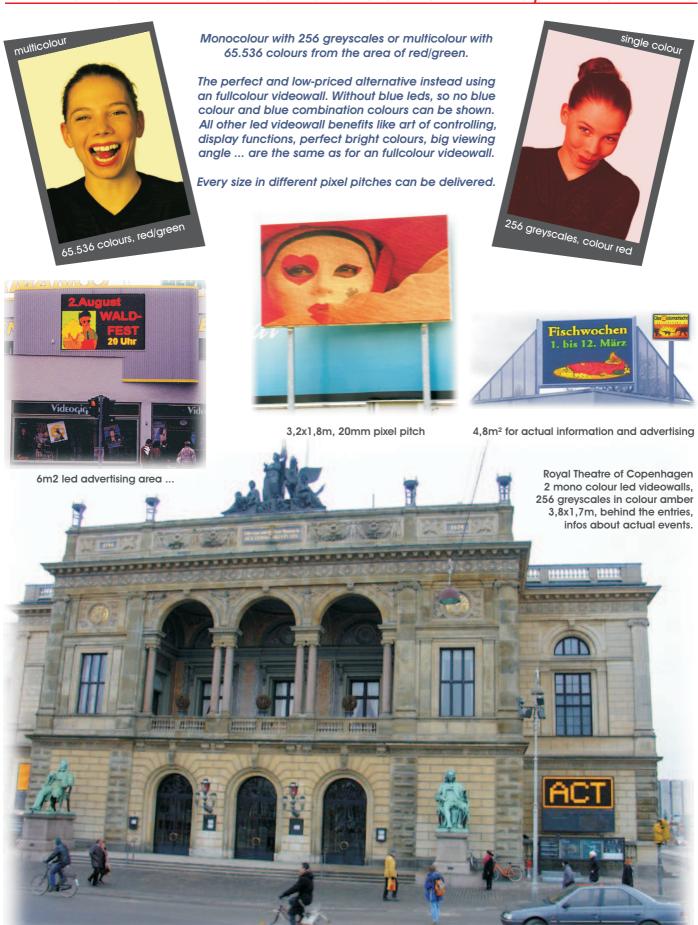

Online controlled each screen can show directly actual infos.

Each picture-size possible, for indoor- and outdoor installations.

Olympic swimming pool Tashkent

Theatre / Opera House Vienna 2 videowalls double side mounted