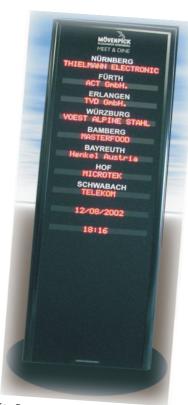

## **MULTI LINE INDOOR LED SIGNS**

INFO-BOARD

NOTZEN SIE DIE

MAGLICHKEIT

UND

INFORMIEREN

SIE

SICH OBER

ACT indoor multi line displays offer unlimited possibilities for announcing all kinds of informations. Via these displays you can create efficiently eye-catching and dynamic messages using multiple text lines. We produce our indoor ledsigns as single colour or multi colour version. Also high bright versions instead of normal brightness can be delivered.

Series Proline, totem model with 10 lines

ICT-Tower Vienna: "Proline" model with 23 lines / 2260 characters

^ Famous Salzburg Festival: subtitle led displays VMuseum of toys, Nürnberg

ACT indoor multi line displays offer you multiple text lines with a character height of 18 to 800mm in every number of lines and length you want.