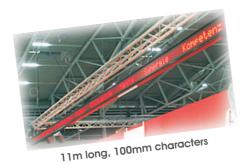

Very long led displays, around a lot of corners

Custom-made passenger info displays for the Transrapid trains to Shanghai 100mm char., lenght 2-8m, for the CEBIT-exhibition/Germany

We have also for your application the right solution. Our large assortment is your advantage - be well-advised by us!