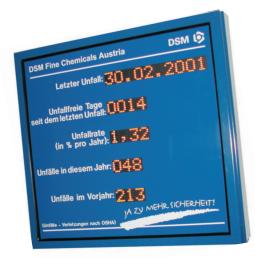

### **ACT** SAFETY DISPLAYS

Notifying employees about time since last major accident and statistic datas to increases their awareness of safety procedures.

ACT health- & safety displays for industrial areas can be tailored to suit requirements.

Beside the programmable parts, panels can be supplied to complement your safety sign with permanent lettering and your company logo.

Sicherheit Nr. 1 Safety 1st Tagen ohne unfallbedingte Ausfälle Unsere Partnerfirmen arbeiten seit: Tagen ohne unfallbedingte Ausfälle bisher maximum

Every size, for in- and outdoor use available ...

Actual safety informations readable for everyone ...

The PC software is personalised as well. The PC monitor shows the layout of the sign which makes the programming very user-friendly.

**Automatically** every day the counters for days without accident will be updated

in the sign without new sending from the PC.

These displays can be produced in every size, outdoor signs are readable under direct sun.

Der Methionin-Betrieb ist seit 0347 Tagen unfallfrei. Anzahl der Unfälle in diesem Jahr: U