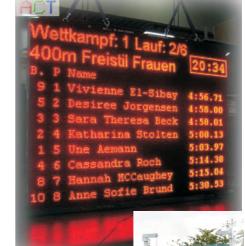

Results of sports competitions on the ledwall

Theatre / Opera House Vienna: ledwalls for subtitles Basel theatre: 23,5 x 1m facade-videodisplay with SMD 3in1 outdoor leds, front-maintenance