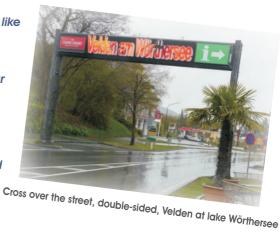

## FULLCOLOUR LED VIDEOWALLS FOR PERMANENT INSTALLATION 1/4

Cross over the street. 4 videowalls doubleside,

Everyone is looking to our led videowalls.

> Day and night best picture quality.

From ACT produced and worldwide installed.