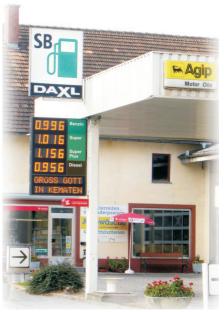

#### **ACT-PREISLED:**

Preisanzeigen für Tankstellen, in vielen Farben und Größen lieferbar.

#### **ACT-PRICELED:**

Price-displays for gasoline stations, many different sizes and colors possible.

## PRICE SIGNS FOR GASOLINE STATIONS

Digit heights of 140, 200, 260, 310 and 410mm are standard, number of sorts can be also only 1, we produce the displays as single or double side unit, with housing or without case for mount it in an other housing.

For mounting on a pol, on the wall...

We can deliver it with red, orange, yellow, blue, green or white leds.

ACT fuel price signs come in different digit sizes and colours. This allows you to visualise the exact prices quickly and easily at any time.