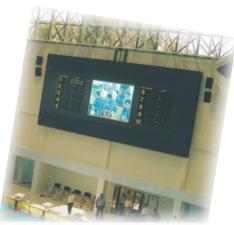

## ACT SPORT UND SCOREBOARDS

ACT sport and scoreboards can be tailored to suit requirements.

In addition to visualising the score, time and team names make it possible to convey publicity, player names and information of any kind.

Beside the programmable parts, panels can be supplied to complement your scorebaord with permanent lettering.

Soccer stadium Matrei, fullcolour videowall

Sport display to show score and playing time, solution for smaller clubs