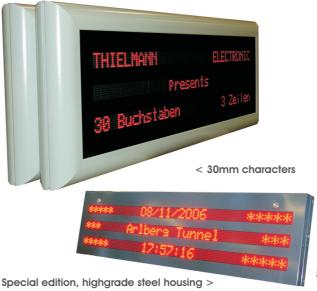

#### **ACT-INFOLED:**

Ein- und mehrzeilige Ledanzeigen werden von uns in jeder Größe produziert und informieren Ihre Kunden und Mitarbeiter stets auffällig und aktuell! Kurzinfo: Schriftgrößen: 18, 30, 50, 80, 100, 130, 200, 250, 310, 380, 450, 600, 800 oder 1030mm, mehrfarbig (rot/grün/gelb) oder einfarbig (in rot, gelb, grün, blau oder weiß), für innen oder außen (3000mcd/Led!), beliebig viele Zeilen, WIN95/98/NT-Software, Schnittstellen: RS232/422, Ethernet, potentialfreie Kontakte, GSM-Modem, auch als reine Uhrzeit/Temperatur-Anzeigen lieferbar.

### ACT-INFOLED:

We produce for you single and multiline displays in every size. These boards inform your customers and employers every day noticeable and topical! News flash: char. height: 18, 30, 50, 80, 100, 130, 200, 250, 310, 380, 450, 600, 800 or 1030mm, multicolor (red/green/amber) or monocolor (only red, yellow, green, blue or white), for indoor or outdoor (3000mcd/led!), any number of lines you want, WIN95/98/NT-software, interfaces: RS232/422, ethernet, potentialfree contacts, GSM-modem, also only as an time/temp-display available.

## **ACT SINGLE LINE OUTDOOR LED SIGNS**

Possible to display date, time, temp., counters ...

ACT outdoor single line displays offer you one text line with a character height of 30 to 800mm in every length you want.

All messages can be programmed with our user-friendly software.

ACT not only offers you a standard range of products, but also specials and turn-key projects.

These displays are very practical and efficient for announcing special offers, events, promotions, topical news ... . Via these solid displays you can create eyecatching and dynamic messages. These solid displays resist all weather conditions. The brightness intensity can be dimmed in 256 steps according to the daylight level. With an optional sensor you can also show the actual temperature.