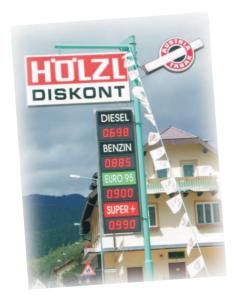

## PRICE SIGNS FOR GASOLINE STATIONS

Digit heights of 140, 200, 260, 310 and 410mm are standard, number of sorts can be also only 1, we produce the displays as single or double side unit, with housing or without case for mount it in an other housing.

For mounting on a pol, on the wall...

We can deliver it with red, orange, yellow, blue, green or white leds.

ACT fuel price signs come in different digit sizes and colours. This allows you to visualise the exact prices quickly and easily at any time.

Our price signs are operated via a customised software interface or by an keyboard. A direct link to the pump control system is also possible.

about 3000mcd ultrabright AllnGaP II leds for absolute good readable also under direct sunlight. The brightness intensity will be automatically dimmed in 256 steps according to the daylight level.

Basically our displays are realized with

TANKSTELLE-NEMEC
DIESEL 0.95 7
SUPER 0.98 7
LEBENSMITTEL

Exact housing size and fixed lettering can be tailored to suit requirements. Also in combination with an time/temp. display or single line sign possible.