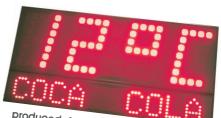

# **TIME/TEMPERATURE - LEDSIGNS**

Basically our displays are realized with about 3000mcd ultrabright AllnGaP II Leds for absolute good readable also under direct flat sunlight. The brightness intensity can be dimmed automatically with our optional dimmer in 256 steps.

They are showing alternating time and temperature, optional also the date.

We produce these signs as single or double side models in many different digit heights between 80mm and more than 1,8m (for readable up to 900m) ACT Time/Temperature Displays are equiped with an DCF receiver. This solution guarantees always a correct time information and realizes automatically the changing from wintertime to summertime and vice versa. The receiver communicates with the atomic clock in Frankfurt. Radio and television stations all over Europe use DCF as a time reference. As an option we can also deliver it with GPS instead of DCF for countries out of Europe or with 2 simple buttons to adjustable.

200mm digits, readable up to 100m

produced for Coca Cola Croatia, 800mm digits, readable up to 400m

260mm digits, readable up to 130m 600m

600mm digits, everyone is looking to this count down ...

120mm digits, readable up to 60m