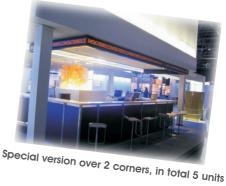

80cm character height, mounted on a roof

Perfect readable under direct sunlight!

Mobile used ledsign, 6 units each 3m, to use as single units or one 18m long information display

25m long, 600mm characters, BMW-headquater in Bratislava