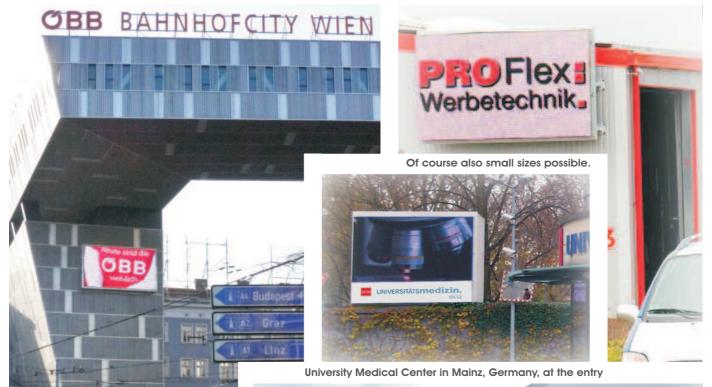

## **ACT SINGLE LINE INDOOR LED SIGNS**

These displays are very practical and efficient for announcing special offers, events, promotions, topical news ... . Via these solid displays you can create eyecatching and dynamic messages. We produce our indoor ledsigns as single colour or multi colour version. Also high bright versions instead of normal brightness can be delivered.

ACT indoor single line displays offer you one text line with a character height of 18 to 800mm in every length you want.

All messages can be programmed with our user-friendly software.

ACT not only offers you a standard range of products, but also specials and turn-key projects.

## **ACT SINGLE LINE OUTDOOR LED SIGNS**

Possible to display date, time, temp., counters ...

ACT outdoor single line displays offer you one text line with a character height of 30 to 800mm in every length you want.