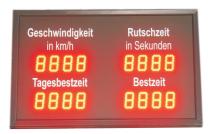

FPFQ M1: 85.98 %

FPFQ M2: 85.98 %

FPFQ M3: 85.98 %

FPFQ M4: 85.98 %

FPFQ gesamt: 85.98 %

Tägliche Produktionsleistung:

Vorgabe: 59.5 To. Ist: 45.8 To. Plan: - 12.8 To.

Used for water-slides: speed and time