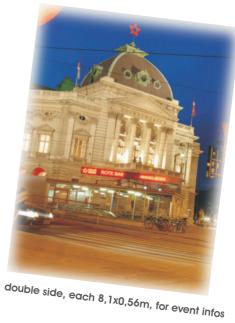

Online controlled each screen can show directly actual infos.

Each picture-size possible, for indoor- and outdoor installations.

Olympic swimming pool Tashkent

Theatre / Opera House Vienna 2 videowalls double side mounted