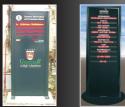

Series Proline, totem model with 10 lines

ICT-Tower Vienna: "Proline" model with 23 lines / 2260 characters

^ Famous Salzburg Festival: subtitle led displays VMuseum of toys, Nürnberg

ACT indoor multi line displays offer you multiple text lines with a character height of 18 to 800mm in every number of lines and length you want.

## **MULTI LINE OUTDOOR LED SIGNS**

Infopoint with flowerpot, 80mm characters

O Showest Information
and Commissions
b Schloss Schönborn

SIEMENS

G-OLFCLUB
Schloß Schönborn

"Proline Ultra" Totem-version, 33mm characters