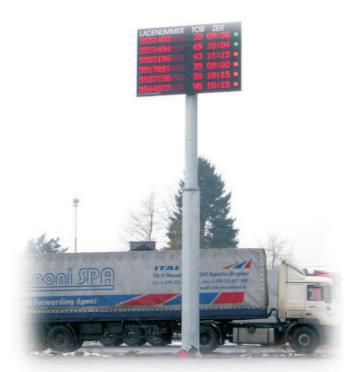

ACT produces a big range of led-signs for traffic and parking applications.

ACT not only offers you a standard range of products, but also specials and turn-key projects

Fullcolour-video-infodisplay for the community of Bad Kleinkirchheim topical city information, sponsor logos, traffic informations, skier infos  $\dots$ 