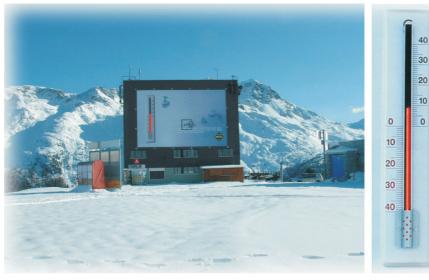

7m high led pillar - used as an animated thermometer on a mountain in St. Moritz/Switzerland

For indoor or outdoor use, from 30mm up to 1m big characters, led pillars in every length possible. Weatherproofed outdoor cabinet. Eye-catching and dynamic messages can be created by using the user-friendly pc-software.