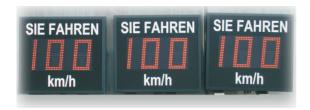

We produce also for communities displays for mounting cross over the street, for using as city-information display. There also traffic informations can be shown.

Most of them are controlled by GSM-modem and are used for actual city- and traffic information.

ACT produces a big range of led-signs for traffic and parking applications.

ACT not only offers you a standard range of products, but also specials and turn-key projects

Fullcolour-video-infodisplay for the community of Bad Kleinkirchheim topical city information, sponsor logos, traffic informations, skier infos  $\dots$ 