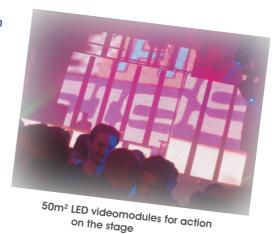

# FULLCOLOUR VIDEOLEDWALLS FOR MOBILE USE 1/2

34m<sup>2</sup> Mega-Videowall mobil on a trailer, perfect for public viewing

Hydraulically lifting, to turn, to bend ... maximal flexible usable

Videowall left and right

to the stage, great

pictures for

every

Perfect suitably for

live events. Easy

switching between signal

sources by using push buttons ...

one

Mobile solutions for public viewing.

Fans are supplied with brilliant big pictures and videos, like everyone is placed "in the first row".

ACT is also your partner for mobile solutions. Wether videowalls on trucks, trailer, professional rental systems for stage using, removable ledwalls ...