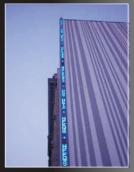

5,3m high, double side pillar

Europeans longest led-pillar with blue leds, 21m high, 200mm char., mounted in Berlin/Germany 5,8m high, CEBIT exhibition