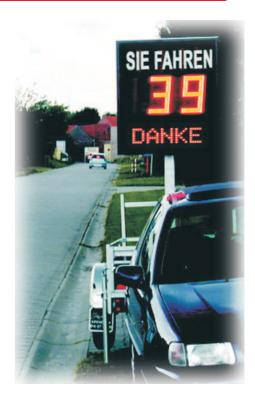

## **MULTI LINE OUTDOOR LED SIGNS**

Infopoint with flowerpot, 80mm characters

O Showest Information
and Commissions
b Schloss Schönborn

SIEMENS

G-OLFCLUB
Schloß Schönborn

"Proline Ultra" Totem-version, 33mm characters

Rel. foundation Waldhausen: 5m long, 100mm char.

ACT outdoor multi line displays offer unlimited possibilities for announcing all kinds of informations. Via these displays you can create efficiently eye-catching and dynamic messages using multiple text lines. These solid displays resist all weather conditions. The brightness intensity can be dimmed in 256 steps according to the daylight level. With an optional sensor you can also show the actual temperature.