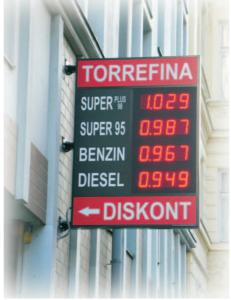

## PRICE SIGNS FOR GASOLINE STATIONS

Digit heights of 140, 200, 260, 310 and 410mm are standard, number of sorts can be also only 1, we produce the displays as single or double side unit, with housing or without case for mount it in an other housing.

For mounting on a pol, on the wall...

We can deliver it with red, orange, yellow, blue, green or white leds.

ACT fuel price signs come in different digit sizes and colours. This allows you to visualise the exact prices quickly and easily at any time.

Our price signs are operated via a customised software interface or by an keyboard. A direct link to the pump control system is also possible.

about 3000mcd ultrabright AllnGaP II leds for absolute good readable also under direct sunlight. The brightness intensity will be automatically dimmed in 256 steps according to the daylight level.

Basically our displays are realized with

TANKSTELLE-NEMEC
DIESEL 0.95 7
SUPER 0.98 7
LEBENSMITTEL

Exact housing size and fixed lettering can be tailored to suit requirements. Also in combination with an time/temp. display or single line sign possible.