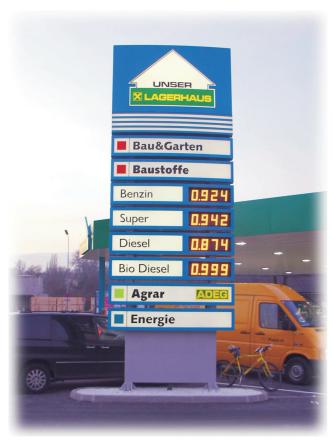

#### **ACT-PREISLED:**

Preisanzeigen für Tankstellen, in vielen Farben und Größen lieferbar.

#### **ACT-PRICELED:**

Price-displays for gasoline stations, many different sizes and colors possible.

## PRICE SIGNS FOR GASOLINE STATIONS

Digit heights of 140, 200, 260, 310 and 410mm are standard, number of sorts can be also only 1, we produce the displays as single or double side unit, with housing or without case for mount it in an other housing.

For mounting on a pol, on the wall...

We can deliver it with red, orange, yellow, blue, green or white leds.

ACT fuel price signs come in different digit sizes and colours. This allows you to visualise the exact prices quickly and easily at any time.