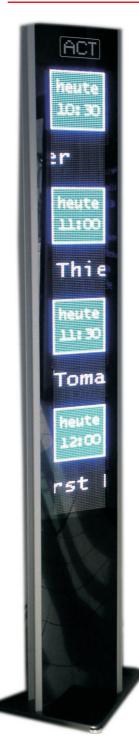

# ACT LED PILLARS 2/2

Smart stunning solution

A class of it's own

Fashionable & portable!

New possibility to inform space-saving and eye-catching.

Fast to relocate!

Very flexible, also ideal to use directly at point of sale.

Stylish welcome! The first impression is important.

New generation, follower of the legendary "Infomaster" model!

**State of the art:** 16,7 Mio. splendid colors, moving top-class advertising and information. Specially the extraordinary design is a big eye-catcher. Noble impression with slightly curved front- and rear-side.