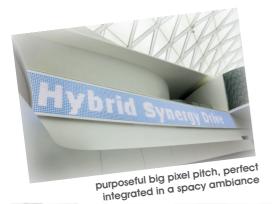

#### **ACT-INFOLED:**

Ein- und mehrzeilige Ledanzeigen werden von uns in jeder Größe produziert und informieren Ihre Kunden und Mitarbeiter stets auffällig und aktuell! Kurzinfo: Schriftgrößen: 18, 30, 50, 80, 100, 130, 200, 250, 310, 380, 450, 600, 800 oder 1030mm, mehrfarbig (rot/grün/gelb) oder einfarbig (in rot, gelb, grün, blau oder weiß), für innen oder außen (3000mcd/Led!), beliebig viele Zeilen, WIN95/98/NT-Software, Schnittstellen: RS232/422, Ethernet, potentialfreie Kontakte, GSM-Modem, auch als reine Uhrzeit/Temperatur-Anzeigen lieferbar.

### ACT-INFOLED:

We produce for you single and multiline displays in every size. These boards inform your customers and employers every day noticeable and topical! News flash: char. height: 18, 30, 50, 80, 100, 130, 200, 250, 310, 380, 450, 600, 800 or 1030mm, multicolor (red/green/amber) or monocolor (only red, yellow, green, blue or white), for indoor or outdoor (3000mcd/led!), any number of lines you want, WIN95/98/NT-software, interfaces: RS232/422, ethernet, potentialfree contacts, GSM-modem, also only as an time/temp-display available.