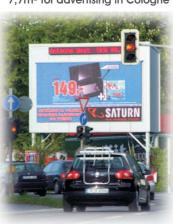

Stand-alone at the harbour of Zakynthos

for the community of Bad Kleinkirchheim

20m² on a moving pole behind a shopping center

7,7m² for advertising in Cologne

15m<sup>2</sup> videowall with led-newesticker delivered to the City of Trier, Germany doubleside videowall on top