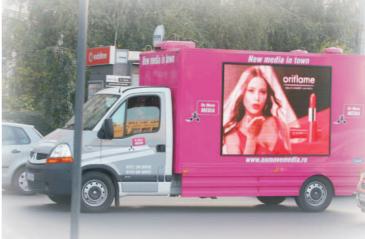

Double-sided video-advertising during driving on the streets of Bukarest/Romania

Innovative: 31m long videosign directly mounted along the mounting hill to show online the "best to beat" flag. Produced for the World cup ski jumping event "Four Hills Tournament." 15 cabinets, also for advertising using as 16:9 led videowall.