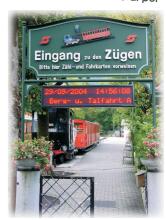

## STREET AND PARKING INFORMATION DISPLAYS

Big led-infodisplay for truck drivers: 4x2,5m, +/- 12m pole Austrians most modern car park for trucks in the city of Linz. Fully automatically informations for the waiting truck drivers