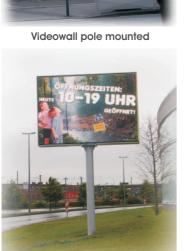

Stand-alone at the harbour of Zakynthos

for the community of Bad Kleinkirchheim

20m² on a moving pole behind a shopping center

7,7m² for advertising in Cologne

15m<sup>2</sup> videowall with led-newesticker delivered to the City of Trier, Germany doubleside videowall on top