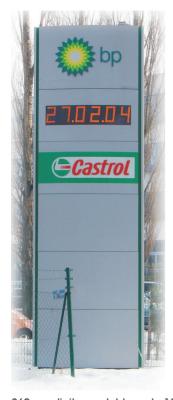

# **TIME/TEMPERATURE - LEDSIGNS**

Basically our displays are realized with about 3000mcd ultrabright AllnGaP II Leds for absolute good readable also under direct flat sunlight. The brightness intensity can be dimmed automatically with our optional dimmer in 256 steps.

They are showing alternating time and temperature, optional also the date.

We produce these signs as single or double side models in many different digit heights between 80mm and more than 1,8m (for readable up to 900m) ACT Time/Temperature Displays are equiped with an DCF receiver. This solution guarantees always a correct time information and realizes automatically the changing from wintertime to summertime and vice versa. The receiver communicates with the atomic clock in Frankfurt. Radio and television stations all over Europe use DCF as a time reference. As an option we can also deliver it with GPS instead of DCF for countries out of Europe or with 2 simple buttons to adjustable.