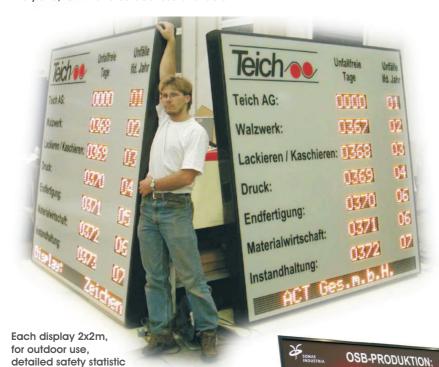

### **ACT** SAFETY DISPLAYS

Notifying employees about time since last major accident and statistic datas to increases their awareness of safety procedures.

ACT health- & safety displays for industrial areas can be tailored to suit requirements.

Beside the programmable parts, panels can be supplied to complement your safety sign with permanent lettering and your company logo.

Sicherheit Nr. 1 Safety 1st Tagen ohne unfallbedingte Ausfälle Unsere Partnerfirmen arbeiten seit: Tagen ohne unfallbedingte Ausfälle bisher maximum

Every size, for in- and outdoor use available ...

Actual safety informations readable for everyone ...

The PC software is personalised as well. The PC monitor shows the layout of the sign which makes the programming very user-friendly.

**Automatically** every day the counters for days without accident will be updated

in the sign without new sending from the PC.

These displays can be produced in every size, outdoor signs are readable under direct sun.