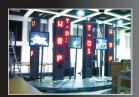

## <u>ACT LED PILLARS 1/2</u>

complete 12 led-pillars, 2,6 and 3,2m height, for an exhibition booth of the German Telekom

ACT - Led pillars are very practicabel and efficient for announcing special offers, next events, promotions, time, date ... Also as graphic or video-pillar available, many different version and pixel pitches.