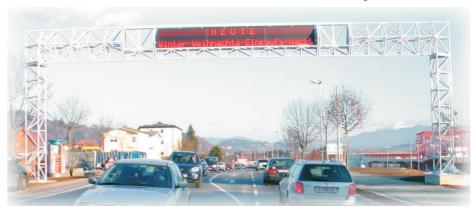

We produce also for communities displays for mounting cross over the street, for using as city-information display. There also traffic informations can be shown.

Most of them are controlled by GSM-modem and are used for actual city- and traffic information.

ACT produces a big range of led-signs for traffic and parking applications.

ACT not only offers you a standard range of products, but also specials and turn-key projects

Fullcolour-video-infodisplay for the community of Bad Kleinkirchheim topical city information, sponsor logos, traffic informations, skier infos  $\dots$ 

Infodisplays cross over all streets to the city of St. Veit a.d. Glan

We have also for your application the right solution. Our large assortment is your advantage - be well-advised by us!