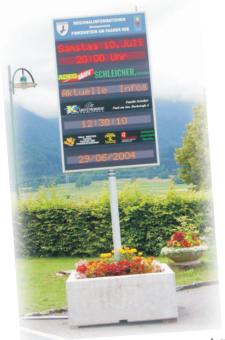

## **MULTI LINE OUTDOOR LED SIGNS**

Infopoint with flowerpot, 80mm characters

O Showest Information
and Commissions
b Schloss Schönborn

SIEMENS

G-OLFCLUB
Schloß Schönborn

"Proline Ultra" Totem-version, 33mm characters

Rel. foundation Waldhausen: 5m long, 100mm char.

ACT outdoor multi line displays offer unlimited possibilities for announcing all kinds of informations. Via these displays you can create efficiently eye-catching and dynamic messages using multiple text lines. These solid displays resist all weather conditions. The brightness intensity can be dimmed in 256 steps according to the daylight level. With an optional sensor you can also show the actual temperature.

"Proline Ultra" series mounted on a metal pol

ACT outdoor multi line displays offer you multiple text lines with a character height of 30 to 800mm in every number of lines and length you want. Different led colours (red, yellow, pure-green, blue, white) possible.