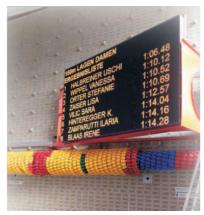

Results of sports competitions on the ledwall

Theatre / Opera House Vienna: ledwalls for subtitles Basel theatre: 23,5 x 1m facade-videodisplay with SMD 3in1 outdoor leds, front-maintenance