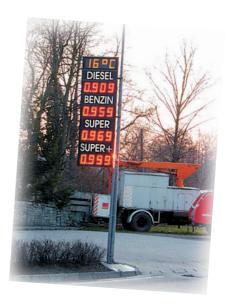

#### **ACT-PREISLED:**

Preisanzeigen für Tankstellen, in vielen Farben und Größen lieferbar.

#### **ACT-PRICELED:**

Price-displays for gasoline stations, many different sizes and colors possible.

## PRICE SIGNS FOR GASOLINE STATIONS

Digit heights of 140, 200, 260, 310 and 410mm are standard, number of sorts can be also only 1, we produce the displays as single or double side unit, with housing or without case for mount it in an other housing.

For mounting on a pol, on the wall...

We can deliver it with red, orange, yellow, blue, green or white leds.

ACT fuel price signs come in different digit sizes and colours. This allows you to visualise the exact prices quickly and easily at any time.