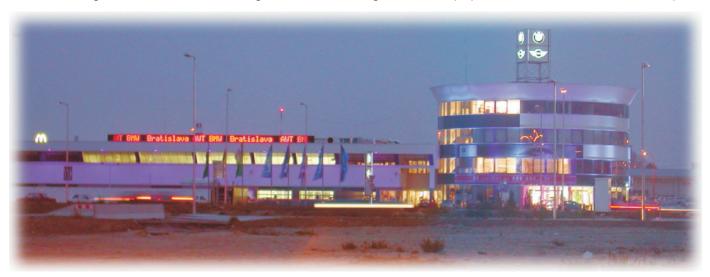

80cm character height, mounted on a roof

Perfect readable under direct sunlight!

Mobile used ledsign, 6 units each 3m, to use as single units or one 18m long information display

25m long, 600mm characters, BMW-headquater in Bratislava