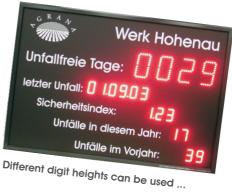

### **ACT** SAFETY DISPLAYS

Notifying employees about time since last major accident and statistic datas to increases their awareness of safety procedures.

ACT health- & safety displays for industrial areas can be tailored to suit requirements.

Beside the programmable parts, panels can be supplied to complement your safety sign with permanent lettering and your company logo.

Sicherheit Nr. 1 Safety 1st Tagen ohne unfallbedingte Ausfälle Unsere Partnerfirmen arbeiten seit: Tagen ohne unfallbedingte Ausfälle bisher maximum

Every size, for in- and outdoor use available ...

Actual safety informations readable for everyone ...

The PC software is personalised as well. The PC monitor shows the layout of the sign which makes the programming very user-friendly.

**Automatically** every day the counters for days without accident will be updated

in the sign without new sending from the PC.

These displays can be produced in every size, outdoor signs are readable under direct sun.