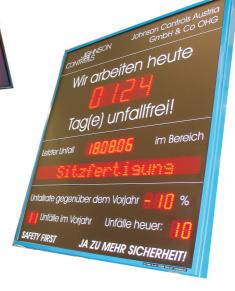

### **ACT** SAFETY DISPLAYS

Notifying employees about time since last major accident and statistic datas to increases their awareness of safety procedures.

ACT health- & safety displays for industrial areas can be tailored to suit requirements.

Beside the programmable parts, panels can be supplied to complement your safety sign with permanent lettering and your company logo.

Sicherheit Nr. 1 Safety 1st Tagen ohne unfallbedingte Ausfälle Unsere Partnerfirmen arbeiten seit: Tagen ohne unfallbedingte Ausfälle bisher maximum

Every size, for in- and outdoor use available ...

Actual safety informations readable for everyone ...

The PC software is personalised as well. The PC monitor shows the layout of the sign which makes the programming very user-friendly.

**Automatically** every day the counters for days without accident will be updated

in the sign without new sending from the PC.

These displays can be produced in every size, outdoor signs are readable under direct sun.

Der Methionin-Betrieb ist seit 0347 Tagen unfallfrei. Anzahl der Unfälle in diesem Jahr: U