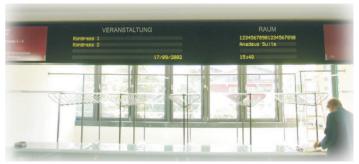

## **MULTI LINE INDOOR LED SIGNS**

INFO-BOARD

NOTZEN SIE DIE

MAGLICHKEIT

UND

INFORMIEREN

SIE

SICH OBER

ACT indoor multi line displays offer unlimited possibilities for announcing all kinds of informations. Via these displays you can create efficiently eye-catching and dynamic messages using multiple text lines. We produce our indoor ledsigns as single colour or multi colour version. Also high bright versions instead of normal brightness can be delivered.

Series Proline, totem model with 10 lines

ICT-Tower Vienna: "Proline" model with 23 lines / 2260 characters

^ Famous Salzburg Festival: subtitle led displays VMuseum of toys, Nürnberg

ACT indoor multi line displays offer you multiple text lines with a character height of 18 to 800mm in every number of lines and length you want.