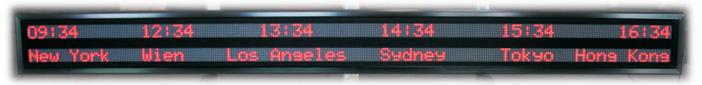

#### **ACT-INFOLED:**

Ein- und mehrzeilige Ledanzeigen werden von uns in jeder Größe produziert und informieren Ihre Kunden und Mitarbeiter stets auffällig und aktuell! Kurzinfo: Schriftgrößen: 18, 30, 50, 80, 100, 130, 200, 250, 310, 380, 450, 600, 800 oder 1030mm, mehrfarbig (rot/grün/gelb) oder einfarbig (in rot, gelb, grün, blau oder weiß), für innen oder außen (3000mcd/Led!), beliebig viele Zeilen, WIN95/98/NT-Software, Schnittstellen: RS232/422, Ethernet, potentialfreie Kontakte, GSM-Modem, auch als reine Uhrzeit/Temperatur-Anzeigen lieferbar.

### ACT-INFOLED:

We produce for you single and multiline displays in every size. These boards inform your customers and employers every day noticeable and topical! News flash: char. height: 18, 30, 50, 80, 100, 130, 200, 250, 310, 380, 450, 600, 800 or 1030mm, multicolor (red/green/amber) or monocolor (only red, yellow, green, blue or white), for indoor or outdoor (3000mcd/led!), any number of lines you want, WIN95/98/NT-software, interfaces: RS232/422, ethernet, potentialfree contacts, GSM-modem, also only as an time/temp-display available.