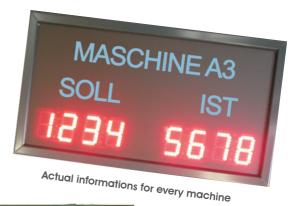

### **INDUSTRIAL DISPLAYS FOR PRODUCTION INFORMATIONS**

| Kennzahlen Instandsetzung | Instandset

It's a big motivation for employees if they always be informed about the production target in comparison with just actual datas.

Increase in production is the result if actual infos will be shown.

Also possible to show in foreseen led areas congratulation messages if the production target is catched.

PRODUKTION MASCHINE T4

Tages SOLL

Tages IST

Wochen IST

Zielerreichung (%)

Wochen IST

Zielerreichung (%)

ACT industrial signs can be tailored to suit requirements.

Beside the programmable parts, panels can be supplied to complement the sign with permanent lettering and company logo.

Controlling over existing client's software also possible, therefore the user-friendly data protocol for these displays can be delivered.

Production informations for the actual day and the week, produced for Floeter Packing Engineering / Germany

User-friendly software, on the PC monitor the exact layout of the led display will be shown.

If counter functions will be used, an automatically updating without any connection to the pc is possible. Different types of interfaces can be used.