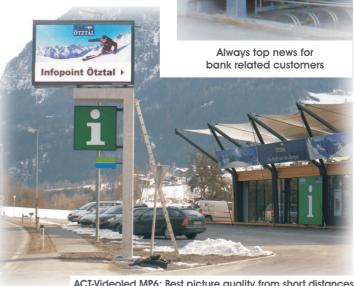

Advertising tower with a

ACT-Videoled MP6: Best picture quality from short distances