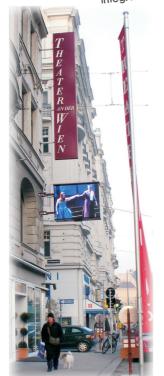

Online controlled each screen can show directly actual infos.

Each picture-size possible, for indoor- and outdoor installations.

Olympic swimming pool Tashkent

Theatre / Opera House Vienna 2 videowalls double side mounted